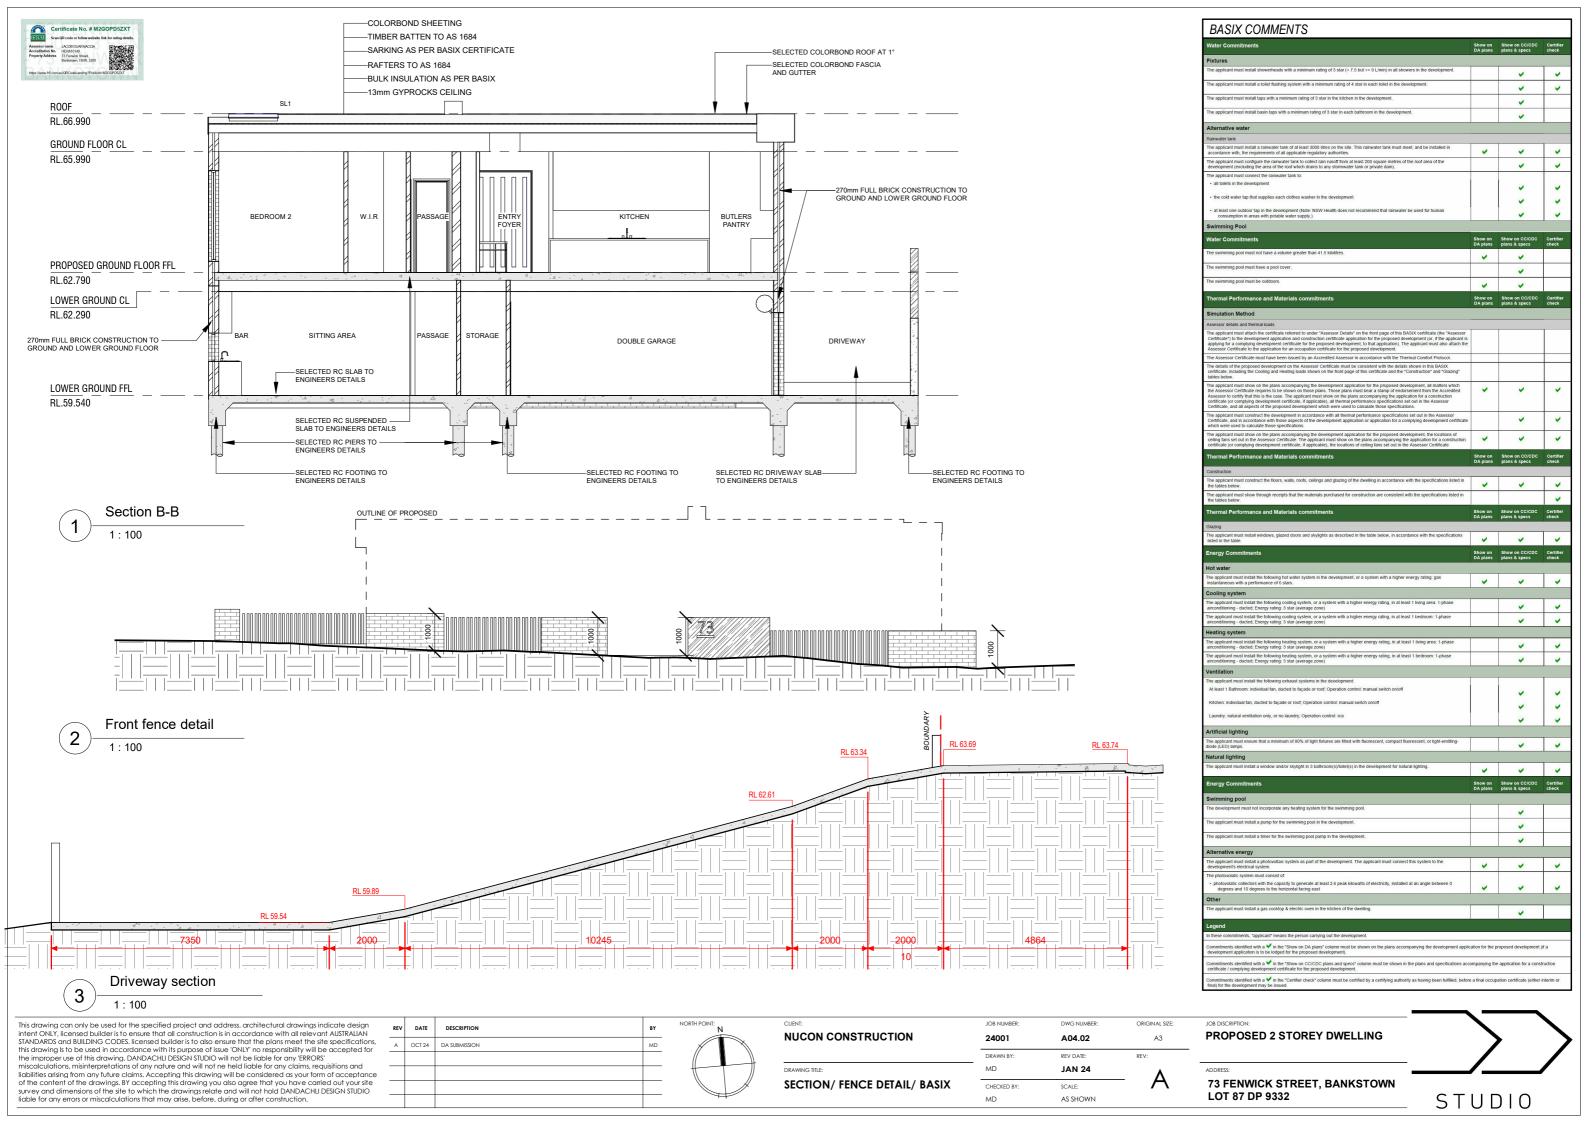

|    |
|     |        |               |    |
|     |        |               |    |

| NORTH POINT: |   |
|--------------|---|
|              |   |
|              | 1 |
| 7            |   |

| CLIENT:            | JOB NUMBER: | DWG NUMBER: | ORIGINAL SIZE: |
|--------------------|-------------|-------------|----------------|
| NUCON CONSTRUCTION | 24001       | A03.03      | A3             |
|                    | DRAWN BY:   | REV DATE:   | REV:           |
| DRAWING TITLE:     | MD          | JAN 24      | ٨              |
| ELEVATION 3        | CHECKED BY: | SCALE:      | - A            |

MD

AS SHOWN

|    | ADDRESS:                                    |
|----|---------------------------------------------|
| E: | JOB DISCRIPTION: PROPOSED 2 STOREY DWELLING |

LOT 87 DP 9332

STUDIO