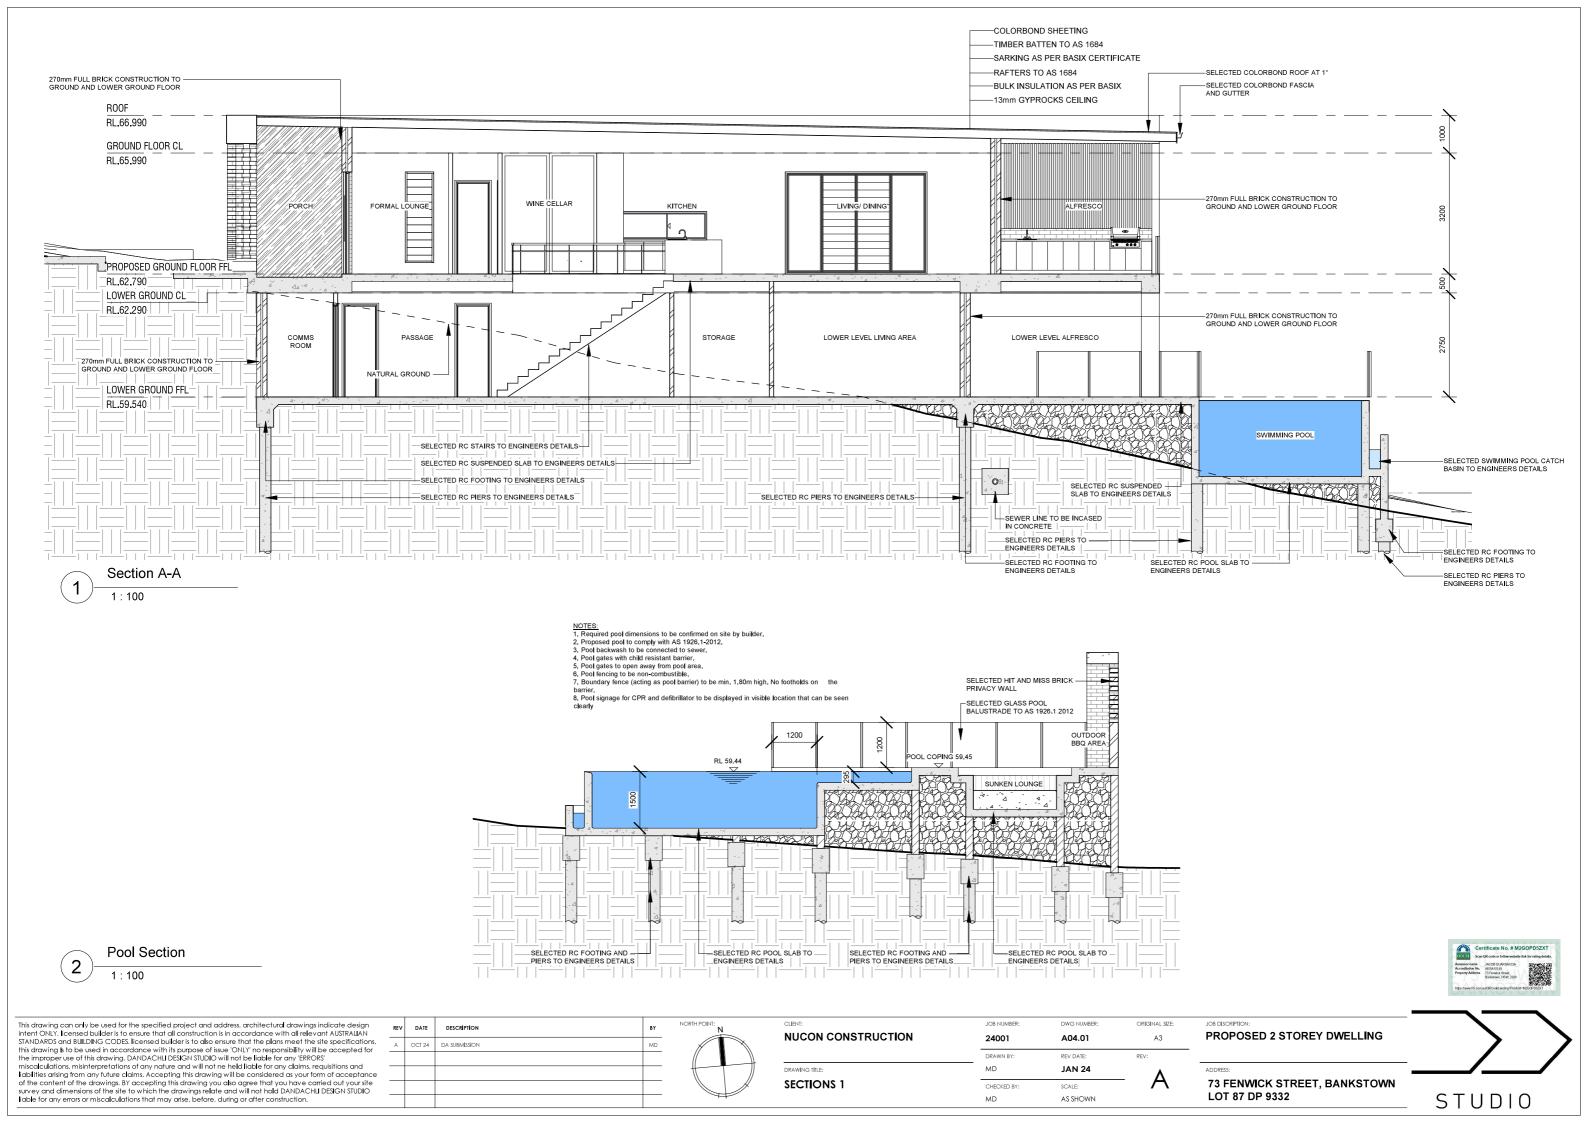

|    |
|     |        |               |    |
|     |        |               |    |

| NORTH POINT: |   |
|--------------|---|
|              |   |
|              | 1 |
| 7            |   |

| CLIENT:            | JOB NUMBER: | DWG NUMBER: | ORIGINAL SIZE: |
|--------------------|-------------|-------------|----------------|
| NUCON CONSTRUCTION | 24001       | A03.03      | A3             |
|                    | DRAWN BY:   | REV DATE:   | REV:           |
| DRAWING TITLE:     | MD          | JAN 24      | ٨              |
| ELEVATION 3        | CHECKED BY: | SCALE:      | - A            |

MD

AS SHOWN

|    | ADDRESS:                                    |
|----|---------------------------------------------|
| E: | JOB DISCRIPTION: PROPOSED 2 STOREY DWELLING |

LOT 87 DP 9332

STUDIO