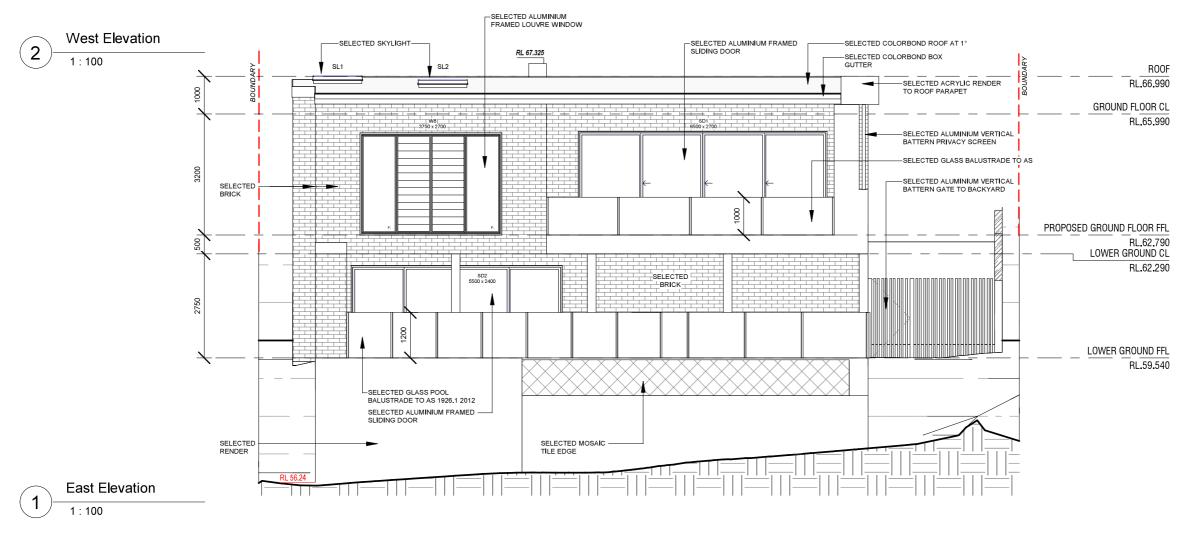

| JRIH POINT: |              |
|-------------|--------------|
|             | $\mathbb{I}$ |
|             |              |

| CLIENT:            | JOB NUMBER: | DWG NUMBER: | ORIGINAL SIZE: |
|--------------------|-------------|-------------|----------------|
| NUCON CONSTRUCTION | 24001       | A03.02      | A3             |
|                    | DRAWN BY:   | REV DATE:   | REV:           |
| DRAWING TITLE:     | MD          | JAN 24      | ٨              |
| ELEVATIONS 2       | CHECKED BY: | SCALE:      | - A            |

MD

AS SHOWN

| JOB DISCRIPTION:           |
|----------------------------|
| PROPOSED 2 STOREY DWELLING |
|                            |
|                            |
| ADDRESS:                   |

73 FENWICK STREET, BANKSTOWN

LOT 87 DP 9332

Streetscape

1:150

This drawing can only be used for the specified project and address, architectural drawings indicate design intent ONLY, licensed builder is to ensure that all construction is in accordance with all relevant AUSTRALIAN STANDARDS and BUILDING CODES, licensed builder is to also ensure that the plans meet the site specifications, this drawing & to be used in accordance with its purpose of issue 'ONLY' no responsibility will be accepted for