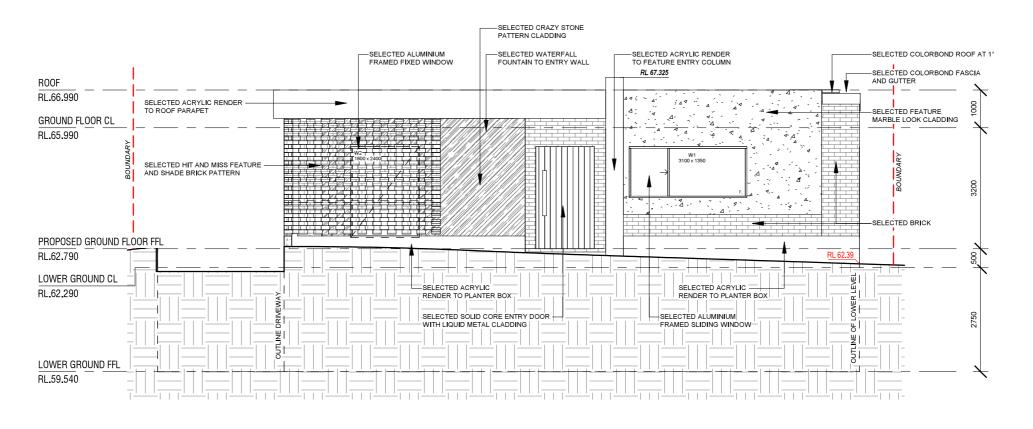

JOB DISCRIPTION: PROPOSED 2 STOREY DWELLING

73 FENWICK STREET, BANKSTOWN LOT 87 DP 9332

4m 1:100

**1** 

South Elevation

1:100

This drawing can only be used for the specified project and address, architectural drawings indicate design intent ONLY, licensed builder is to ensure that all construction is in accordance with all relevant AUSTRALIAN STANDARDS and BUILDING CODES, licensed builder is to also ensure that the plans meet the site specifications, this drawing is to be used in accordance with its purpose of issue 'ONLY' no responsibility will be accepted for the improper use of this drawing. DANDACHIL DESIGN STUDIO will not be liable for any ERRORS' miscalculations, misinterpretations of any nature and will not ne held liable for any claims, requisitions and