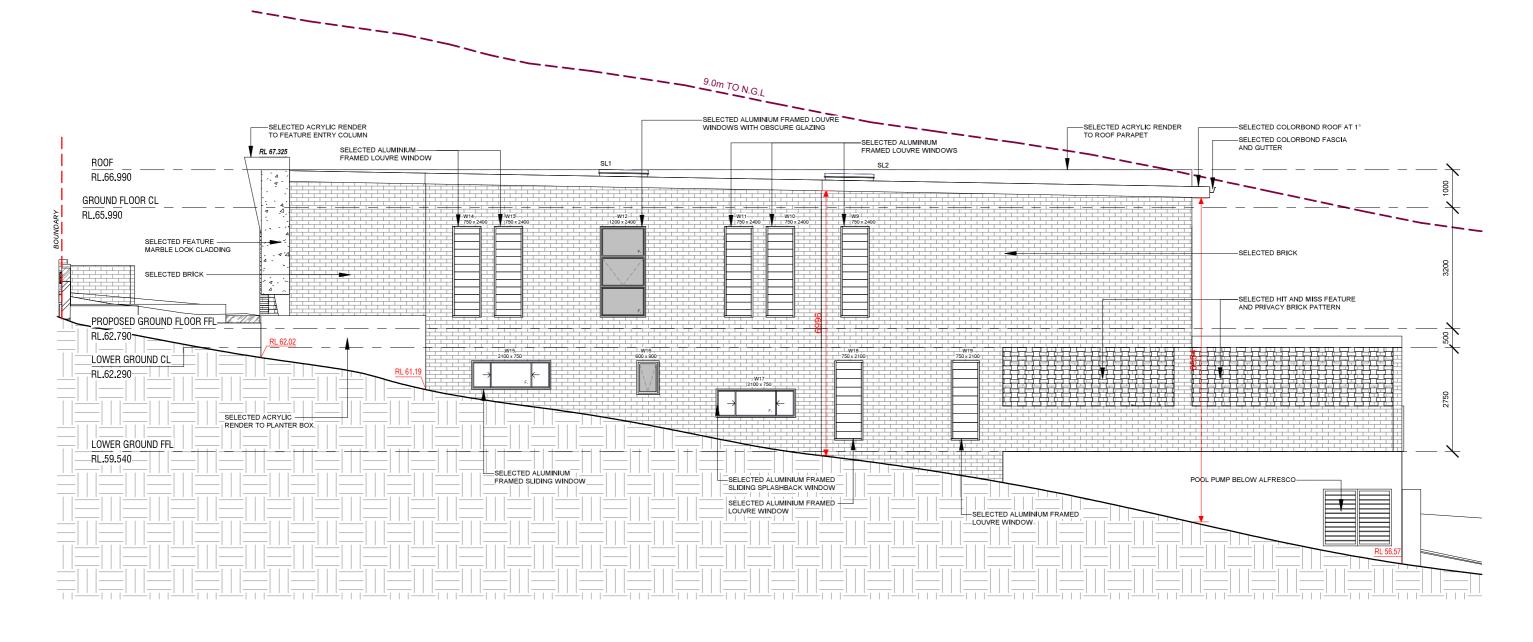

| NORTH POINT: |   |
|--------------|---|
|              |   |
|              | 1 |
| 7            |   |

| CLIENT:            | JOB NUMBER: | DWG NUMBER: | ORIGINAL SIZE: |
|--------------------|-------------|-------------|----------------|
| NUCON CONSTRUCTION | 24001       | A03.03      | A3             |
|                    | DRAWN BY:   | REV DATE:   | REV:           |
| DRAWING TITLE:     | MD          | JAN 24      | ٨              |
| ELEVATION 3        | CHECKED BY: | SCALE:      | - A            |

MD

AS SHOWN

|    | ADDRESS:                                    |
|----|---------------------------------------------|
| E: | JOB DISCRIPTION: PROPOSED 2 STOREY DWELLING |

LOT 87 DP 9332

STUDIO