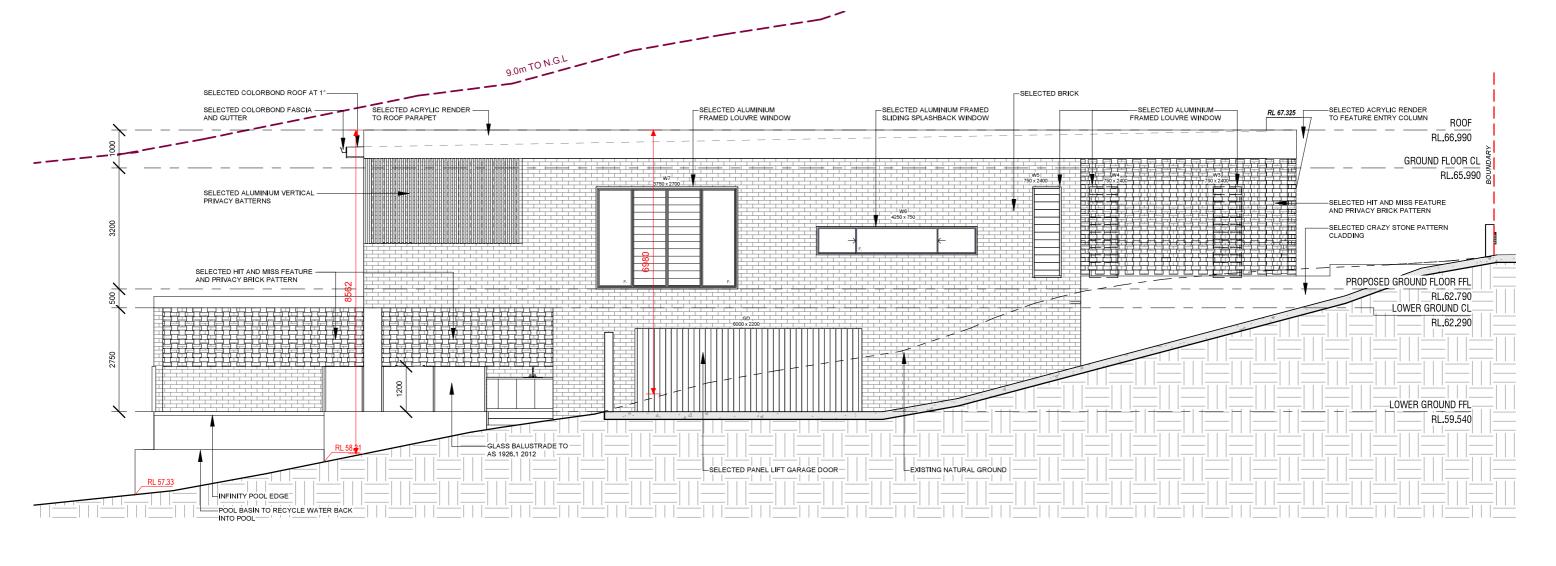

JOB DISCRIPTION: PROPOSED 2 STOREY DWELLING

73 FENWICK STREET, BANKSTOWN LOT 87 DP 9332

4m 1:100

**1** 

South Elevation

1:100

This drawing can only be used for the specified project and address, architectural drawings indicate design intent ONLY, licensed builder is to ensure that all construction is in accordance with all relevant AUSTRALIAN STANDARDS and BUILDING CODES, licensed builder is to also ensure that the plans meet the site specifications, this drawing is to be used in accordance with its purpose of issue 'ONLY' no responsibility will be accepted for the improper use of this drawing. DANDACHIL DESIGN STUDIO will not be liable for any ERRORS' miscalculations, misinterpretations of any nature and will not ne held liable for any claims, requisitions and